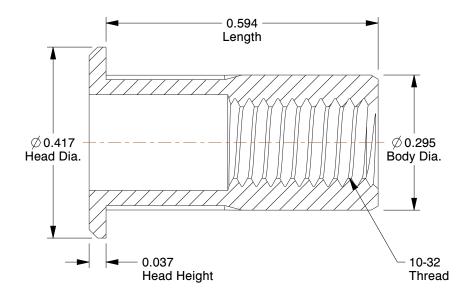

## NOTES:

1. NUT TYPE: Knurled Flanged

2. END TYPE: Open 3. MATERIAL: Aluminum

4. FINISH: Plain

5. GRIP RANGE: 0.130 to 0.225

6. HOLE SIZE: 0.296

**SCALE 1.000** 

100 Grainger Parkway, Lake Forest, Illinois 60045-5201 1-(800) GRAINGER, 1-(800) 472-4643, (847) 535-1000 www.grainger.com

4.77

5NNR6

COMPONENT

Rivet Nut, Knurled Flanged, Aluminum, PK50

Rivet Nut UNIT INCH SHEET

1 of 1