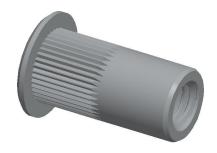

## NOTES:

1. NUT TYPE: Knurled Flanged

2. END TYPE: Open 3. MATERIAL: Aluminum

4. FINISH: Plain

5. GRIP RANGE: 0.130 to 0.225

6. HOLE SIZE: 0.296

**SCALE 1.000** 

100 Grainger Parkway, Lake Forest, Illinois 60045-5201 1-(800) GRAINGER, 1-(800) 472-4643, (847) 535-1000 www.grainger.com

4.77

5NNR6

COMPONENT

Rivet Nut, Knurled Flanged, Aluminum, PK50

Rivet Nut UNIT INCH SHEET

1 of 1