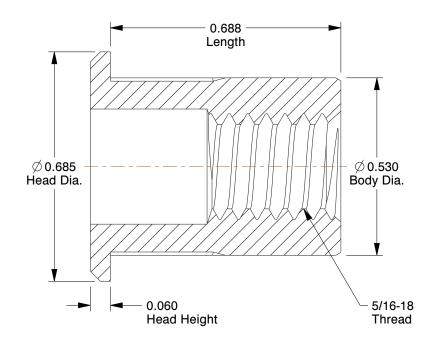

1. NUT TYPE: Knurled Flanged

2. END TYPE : Open 3. MATERIAL : Steel

4. FINISH : Zinc

5. GRIP RANGE: 0.027 to 0.150

6. HOLE SIZE: 0.531

Rivet Nut

SCALE 1.000

100 Grainger Parkway, Lake Forest, Illinois 60045-5201 1-(800) GRAINGER, 1-(800) 472-4643, (847) 535-1000 www.grainger.com This file and any associated information and specifications are provided for reference and evaluation purposes only, and is subject to change without notice. Grainger makes no representations, warranties or guarantees as to the appropriateness, accuracy, completeness, or suitability for any purpose, of the file, information or specifications. You are solely responsible for the use of the file, information or specifications.

## 5NNN4

COMPONENT

Rivet Nut, Knurled Flanged, Zinc, PK25

INCH

SHEET

1 of 1