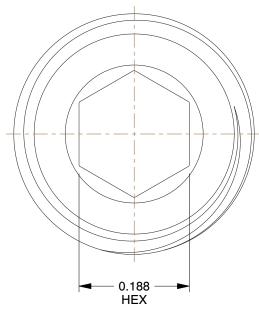

## NOTES:

1. ITEM: Hex Head Plug 2. MAX. PRESSURE: 1000 psi

3. TEMP. RANGE: -65° to 250°F 4. PIPE SIZE - PIPE FITTING: 1/8"

5. PIPE FITTING MATERIAL: Brass

6. FITTING CONNECTION TYPE: MNPT

|   | D 71 | CI |      |
|---|------|----|------|
| 6 | RA   | 5  | 7. 1 |
|   |      |    |      |

5KN

COMPONENT

Hex Head Plug,

| Brass Pipe Fitting |        |  |  |  |
|--------------------|--------|--|--|--|
|                    | UNIT   |  |  |  |
| 1F9                | INCH   |  |  |  |
|                    | SHEET  |  |  |  |
| , Brass,1/8 In.    | 1 of 1 |  |  |  |