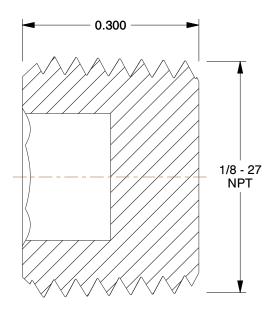

## NOTES:

1. ITEM: Hex Head Plug 2. MAX. PRESSURE: 1000 psi

3. TEMP. RANGE: -65° to 250°F 4. PIPE SIZE - PIPE FITTING: 1/8"

5. PIPE FITTING MATERIAL: Brass

6. FITTING CONNECTION TYPE: MNPT

|   | D 71 | CI |      |
|---|------|----|------|
| 6 | RA   | 5  | 7. 1 |
|   |      |    |      |

5KN

COMPONENT

Hex Head Plug,

| Brass Pipe Fitting |        |  |  |  |
|--------------------|--------|--|--|--|
|                    | UNIT   |  |  |  |
| 1F9                | INCH   |  |  |  |
|                    | SHEET  |  |  |  |
| , Brass,1/8 In.    | 1 of 1 |  |  |  |