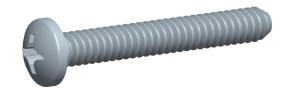

## **NOTES:**

1. HEAD TYPE: Pan

2. MATERIAL: 18-8 Stainless Steel

3. FINISH: Zinc Plated 4. DRIVE TYPE: Phillips

5. MEETS/EXCEEDS: ANSI B18.6.3

SCALE 1:1

100 Grainger Parkway, Lake Forest, Illinois 60045-5201 1-(800) GRAINGER, 1-(800) 472-4643, (847) 535-1000 www.grainger.com This file and any associated information and specifications are provided for reference and evaluation purposes only, and is subject to change without notice. Grainger makes no representations, warranties or guarantees as to the appropriateness, accuracy, completeness, or suitability for any purpose, of the file, information or specifications.

SCALE

3.97

COMPONENT

Machine Screw

**5GMC9** 

Machine Screw, MS, SS, 6-32 x 1, PK50

SHEET

UNIT