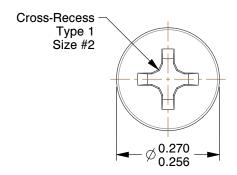

## **NOTES:**

1. HEAD TYPE: Pan

2. MATERIAL: 18-8 Stainless Steel

3. FINISH: Zinc Plated 4. DRIVE TYPE: Phillips

5. MEETS/EXCEEDS: ANSI B18.6.3

SCALE 1:1

100 Grainger Parkway, Lake Forest, Illinois 60045-5201 1-(800) GRAINGER, 1-(800) 472-4643, (847) 535-1000 www.grainger.com This file and any associated information and specifications are provided for reference and evaluation purposes only, and is subject to change without notice. Grainger makes no representations, warranties or guarantees as to the appropriateness, accuracy, completeness, or suitability for any purpose, of the file, information or specifications.