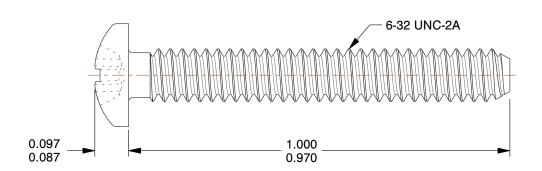

## **NOTES:**

1. HEAD TYPE: Pan

2. MATERIAL: 18-8 Stainless Steel

3. FINISH: Zinc Plated 4. DRIVE TYPE: Phillips

5. MEETS/EXCEEDS: ANSI B18.6.3

SCALE 1:1

100 Grainger Parkway, Lake Forest, Illinois 60045-5201 1-(800) GRAINGER, 1-(800) 472-4643, (847) 535-1000 www.grainger.com This file and any associated information and specifications are provided for reference and evaluation purposes only, and is subject to change without notice. Grainger makes no representations, warranties or guarantees as to the appropriateness, accuracy, completeness, or suitability for any purpose, of the file, information or specifications.

SCALE

3.97

COMPONENT

Machine Screw

**5GMC9** 

Machine Screw, MS, SS, 6-32 x 1, PK50

SHEET

UNIT