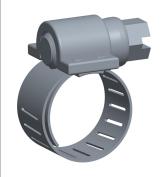

2.54

COMPONENT

Worm Gear Hose Clamp

5CZE2

Worm Gear Hose Clamp: Interlocked, 1/2 in Hose Clamp Band Wd, 10 PK INCH

SHEET 1 of 1