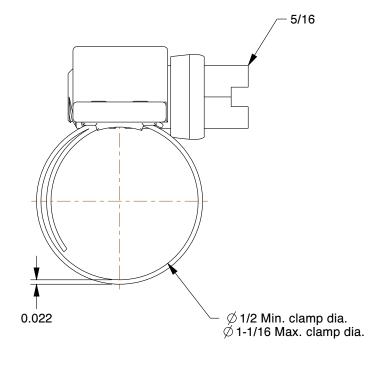

2.54

COMPONENT

Worm Gear Hose Clamp

5CZE2

Worm Gear Hose Clamp: Interlocked, 1/2 in Hose Clamp Band Wd, 10 PK INCH

SHEET 1 of 1