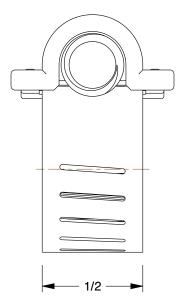

2.54

COMPONENT

Worm Gear Hose Clamp

5CZE2

Worm Gear Hose Clamp: Interlocked, 1/2 in Hose Clamp Band Wd, 10 PK INCH

SHEET 1 of 1