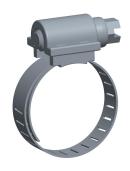

1.91

COMPONENT

Worm Gear Hose Clamp

5CZD5

Worm Gear Hose Clamp: Interlocked, 5/16 in Hose Clamp Band Wd, 10 PK

INCH

SHEET 1 of 1