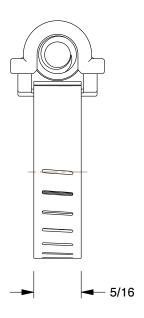

1.91

COMPONENT

Worm Gear Hose Clamp

5CZD5

Worm Gear Hose Clamp: Interlocked, 5/16 in Hose Clamp Band Wd, 10 PK

INCH

SHEET 1 of 1