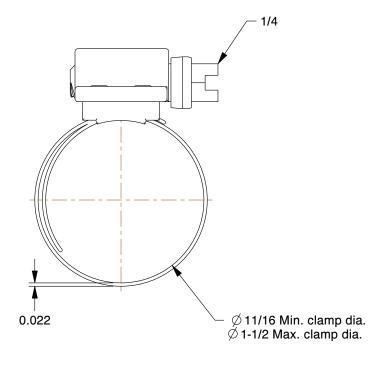

1.91

COMPONENT

Worm Gear Hose Clamp

5CZD5

Worm Gear Hose Clamp: Interlocked, 5/16 in Hose Clamp Band Wd, 10 PK

INCH

SHEET 1 of 1