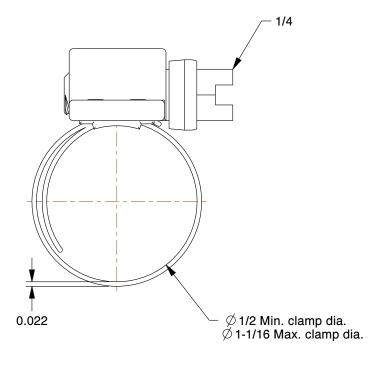

2.60

COMPONENT

Worm Gear Hose Clamp

5CZD4

Worm Gear Hose Clamp: Interlocked, 5/16 in Hose Clamp Band Wd, 10 PK

INCH

SHEET 1 of 1