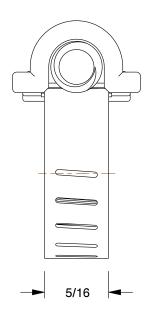

2.60

COMPONENT

Worm Gear Hose Clamp

5CZD4

Worm Gear Hose Clamp: Interlocked, 5/16 in Hose Clamp Band Wd, 10 PK

INCH

SHEET 1 of 1