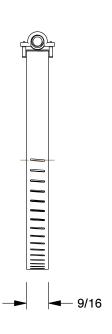

5CZC2

COMPONENT

Worm Gear Hose Clamp: Interlocked, 9/16 in Hose Clamp Band Wd, 10 PK

Worm Gear Hose Clamp

UNIT

INCH

Interlocked, 9/16 in Wd, 10 PK

1 of 1