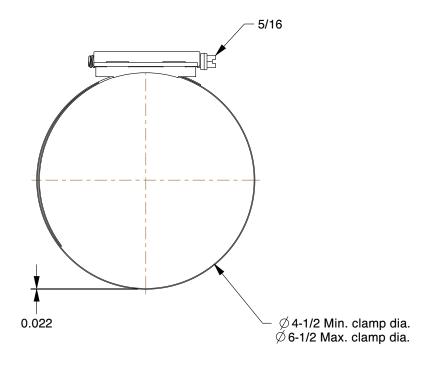

5CZC2

COMPONENT

Worm Gear Hose Clamp: Interlocked, 9/16 in Hose Clamp Band Wd, 10 PK

Worm Gear Hose Clamp

UNIT

INCH

Interlocked, 9/16 in Wd, 10 PK

1 of 1