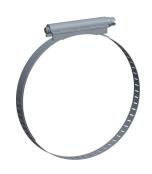

5CZC2

COMPONENT

Worm Gear Hose Clamp: Interlocked, 9/16 in Hose Clamp Band Wd, 10 PK

Worm Gear Hose Clamp

UNIT

INCH

Interlocked, 9/16 in Wd, 10 PK

1 of 1