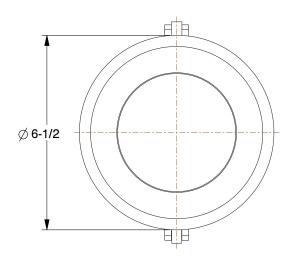

## 55EF51

Cam and Groove Coupling: 5 in Coupling Size, 5 in -8 Thread Size, 96 mm Overall Lg, FNPT, Nitrile

INCH
SHEET

1 of 1