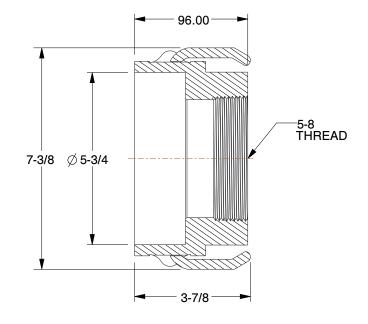

## 55EF51

Cam and Groove Coupling: 5 in Coupling Size, 5 in -8 Thread Size, 96 mm Overall Lg, FNPT, Nitrile

INCH
SHEET

1 of 1