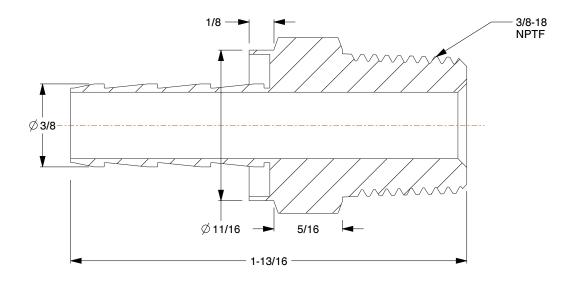

SCALE

2.15

COMPONENT Barbed Hydra

Barbed Hydraulic Hose Fitting

55DE79

Barbed Hydraulic Hose Fitting: -6 For Hose Dash Size, For 5/8 in Hose I.D., Hose Barb x NPTF

INCH

SHEET 1 of 1