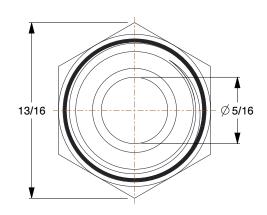

SCALE

2.15

COMPONENT Barbed Hydra

Barbed Hydraulic Hose Fitting

55DE79

Barbed Hydraulic Hose Fitting: -6 For Hose Dash Size, For 5/8 in Hose I.D., Hose Barb x NPTF

INCH

SHEET 1 of 1