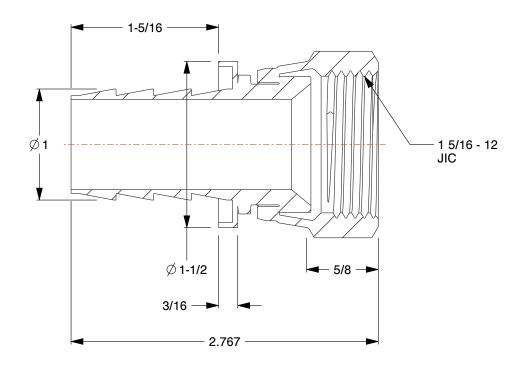

2.20

COMPONENT Bai

Barbed Hydraulic Hose Fitting

55DE59

Barbed Hydraulic Hose Fitting: -16 For Hose Dash Size, For 1 in Hose I.D., JIC x Hose Barb

INCH

SHEET

1 of 1