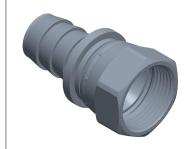

2.20

COMPONENT Bai

Barbed Hydraulic Hose Fitting

55DE59

Barbed Hydraulic Hose Fitting: -16 For Hose Dash Size, For 1 in Hose I.D., JIC x Hose Barb

INCH

SHEET

1 of 1