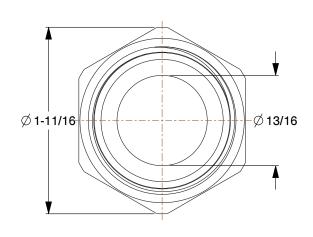

2.20

COMPONENT Bai

Barbed Hydraulic Hose Fitting

55DE59

Barbed Hydraulic Hose Fitting: -16 For Hose Dash Size, For 1 in Hose I.D., JIC x Hose Barb

INCH

SHEET

1 of 1