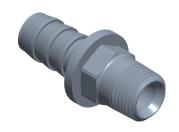

1.47

COMPONENT Barb

Barbed Hydraulic Hose Fitting

55DE41

Barbed Hydraulic Hose Fitting: -12 For Hose Dash Size, For 3/4 in Hose I.D., Hose Barb x NPTF INCH

SHEET 1 of 1