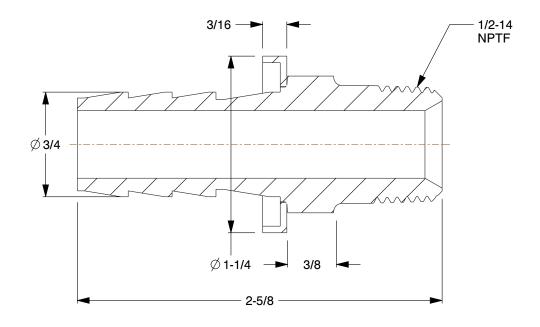

1.47

COMPONENT Barb

Barbed Hydraulic Hose Fitting

55DE41

Barbed Hydraulic Hose Fitting: -12 For Hose Dash Size, For 3/4 in Hose I.D., Hose Barb x NPTF INCH

SHEET 1 of 1