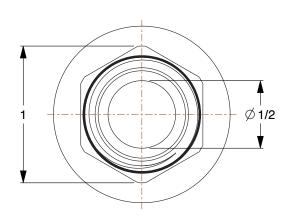

1.47

COMPONENT Barb

Barbed Hydraulic Hose Fitting

55DE41

Barbed Hydraulic Hose Fitting: -12 For Hose Dash Size, For 3/4 in Hose I.D., Hose Barb x NPTF INCH

SHEET 1 of 1