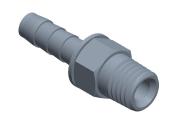

1.47

55DE27

COMPONENT

Barbed Hydraulic Hose Fitting: -4 For Hose Dash Size, For 1/4 in Hose I.D., Hose Barb x NPTF

UNIT INCH SHEET

Barbed Hydraulic Hose Fitting

1 of 1