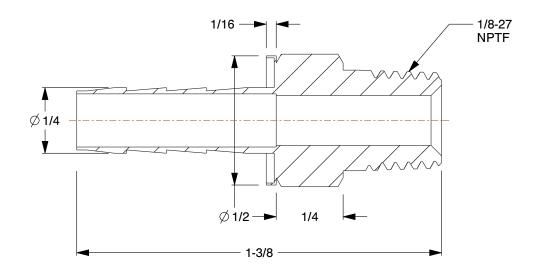

1.47

55DE27

COMPONENT

Barbed Hydraulic Hose Fitting: -4 For Hose Dash Size, For 1/4 in Hose I.D., Hose Barb x NPTF

UNIT INCH SHEET

Barbed Hydraulic Hose Fitting

1 of 1