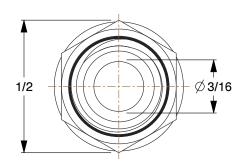

1.47

55DE27

COMPONENT

Barbed Hydraulic Hose Fitting: -4 For Hose Dash Size, For 1/4 in Hose I.D., Hose Barb x NPTF

UNIT INCH SHEET

Barbed Hydraulic Hose Fitting

1 of 1