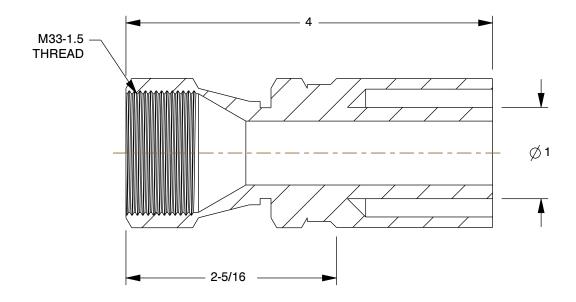

55DE14

COMPONENT

Hydraulic Crimp Fitting: Steel x Steel, Straight, -16 For Hose Dash Size, Female x Genderless

UNIT
INCH
SHEET
1 of 1

Hydraulic Crimp Fitting