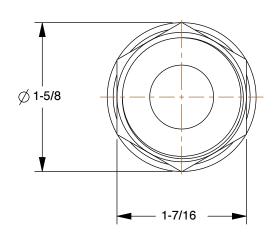

55DE14

COMPONENT

Hydraulic Crimp Fitting: Steel x Steel, Straight, -16 For Hose Dash Size, Female x Genderless

UNIT
INCH
SHEET
1 of 1

Hydraulic Crimp Fitting