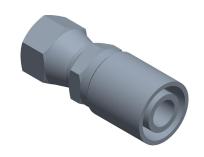

55DE14

COMPONENT

Hydraulic Crimp Fitting: Steel x Steel, Straight, -16 For Hose Dash Size, Female x Genderless

UNIT
INCH
SHEET
1 of 1

Hydraulic Crimp Fitting