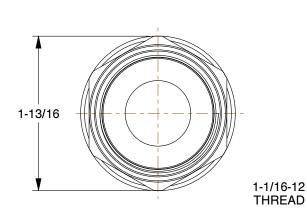

0.49

COMPONENT

Hydraulic Crimp Fitting

55DD98

Hydraulic Crimp Fitting: Steel x Steel, Straight, -16 For Hose Dash Size, Female x Genderless

INCH
SHEET

1 of 1