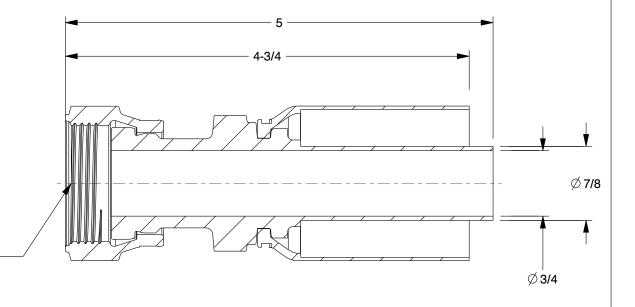

0.49

COMPONENT

Hydraulic Crimp Fitting

55DD98

Hydraulic Crimp Fitting: Steel x Steel, Straight, -16 For Hose Dash Size, Female x Genderless

INCH
SHEET

1 of 1