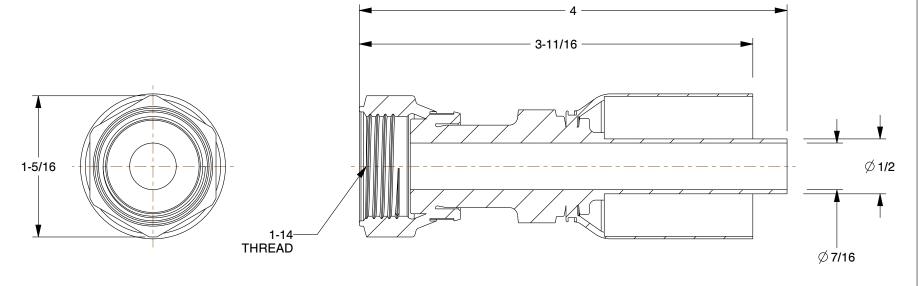

0.62

COMPONENT

Hydraulic Crimp Fitting

55DD92

Hydraulic Crimp Fitting: Steel x Steel, Straight, -10 For Hose Dash Size, Female x Genderless

INCH

SHEET

1 of 1