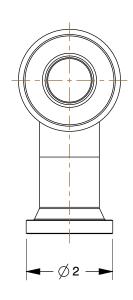

COMPONENT

Hydraulic Crimp Fitting

55DA15

Hydraulic Crimp Fitting: Steel x Steel, 90 Degree Elbow, -20 For Hose Dash Size, Genderless, Swivel INCH

UNIT

SHEET 1 of 1