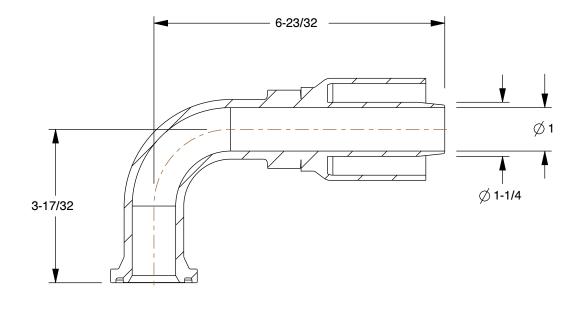

COMPONENT

Hydraulic Crimp Fitting

55DA15

Hydraulic Crimp Fitting: Steel x Steel, 90 Degree Elbow, -20 For Hose Dash Size, Genderless, Swivel INCH

UNIT

SHEET 1 of 1