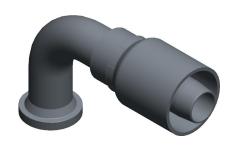

COMPONENT

Hydraulic Crimp Fitting

55DA15

Hydraulic Crimp Fitting: Steel x Steel, 90 Degree Elbow, -20 For Hose Dash Size, Genderless, Swivel INCH

UNIT

SHEET 1 of 1