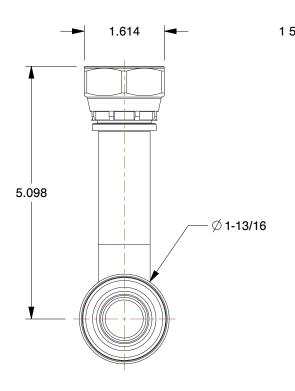

## 55DA08

Hydraulic Crimp Fitting: Steel x Steel, 90 Degree Long Elbow, -16 For Hose Dash Size, JIC x Crimp INCH
SHEET

1 of 1