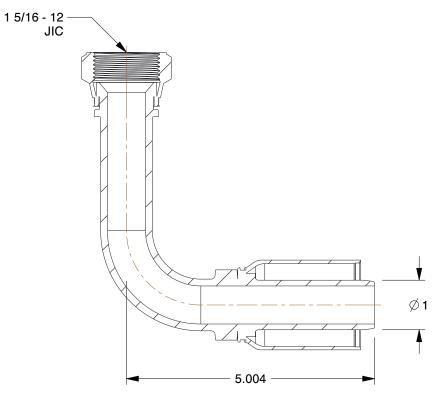

## 55DA08

Hydraulic Crimp Fitting: Steel x Steel, 90 Degree Long Elbow, -16 For Hose Dash Size, JIC x Crimp INCH
SHEET

1 of 1