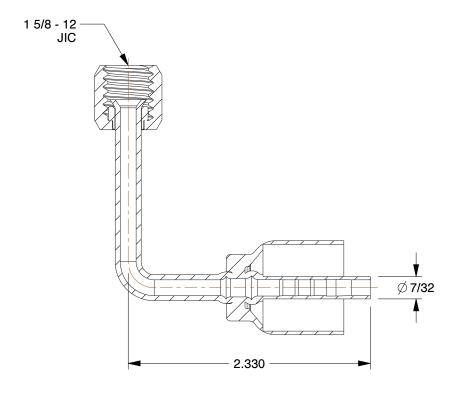

SCALE

1.15

COMPONENT

Hydraulic Crimp Fitting

55DA02

INCH

Hydraulic Crimp Fitting: Steel x Steel, 90 Degree Long Elbow, -4 For Hose Dash Size, JIC x Crimp SHEET

1 of 1