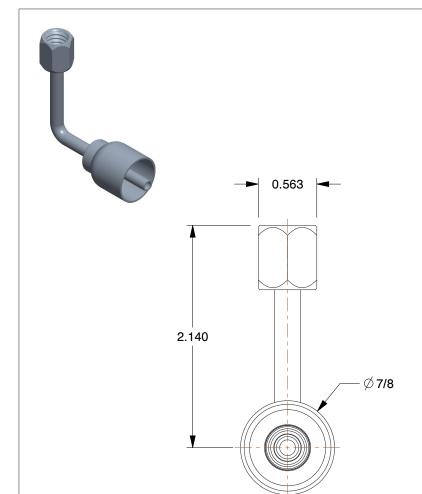

SCALE

1.15

COMPONENT

Hydraulic Crimp Fitting

55DA02

INCH

Hydraulic Crimp Fitting: Steel x Steel, 90 Degree Long Elbow, -4 For Hose Dash Size, JIC x Crimp SHEET

1 of 1