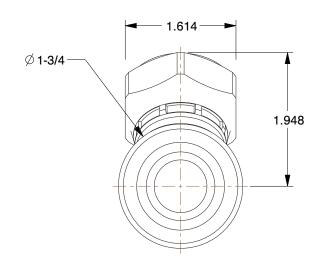

SCALE

0.77

COMPONENT

Hydraulic Crimp Fitting

55CZ85

Hydraulic Crimp Fitting: Steel x Steel, 45 Degree Elbow, -16 For Hose Dash Size, JIC x Crimp INCH

UNIT

1 of 1