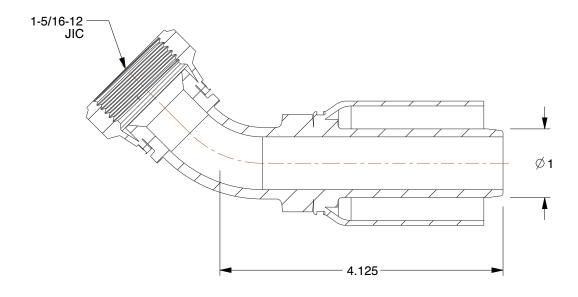

SCALE

0.77

COMPONENT

Hydraulic Crimp Fitting

55CZ85

Hydraulic Crimp Fitting: Steel x Steel, 45 Degree Elbow, -16 For Hose Dash Size, JIC x Crimp INCH

UNIT

1 of 1