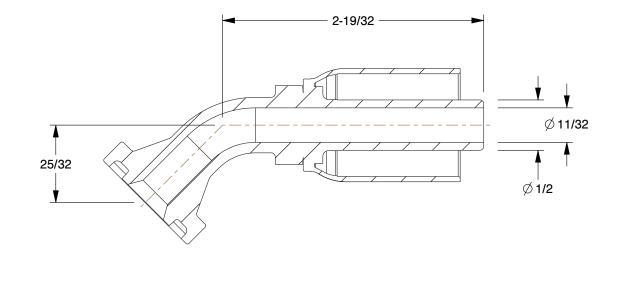

COMPONENT

Hydraulic Crimp Fitting

55CZ36

Hydraulic Crimp Fitting: Steel x Steel, 45 Degree Elbow, -8 For Hose Dash Size, Male x Genderless INCH
SHEET

1 of 1