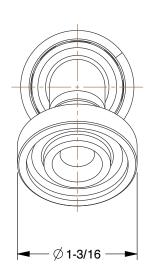

COMPONENT

Hydraulic Crimp Fitting

55CZ36

Hydraulic Crimp Fitting: Steel x Steel, 45 Degree Elbow, -8 For Hose Dash Size, Male x Genderless INCH
SHEET

1 of 1