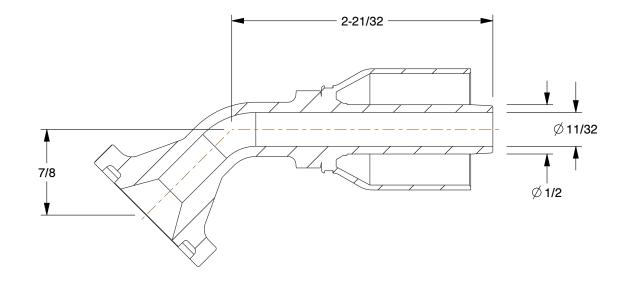

COMPONENT

Hydraulic Crimp Fitting

55CZ26

Hydraulic Crimp Fitting: Steel x Steel, 45 Degree Elbow, -8 For Hose Dash Size, Male x Genderless INCH
SHEET

1 of 1