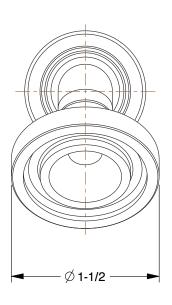

COMPONENT

Hydraulic Crimp Fitting

55CZ26

Hydraulic Crimp Fitting: Steel x Steel, 45 Degree Elbow, -8 For Hose Dash Size, Male x Genderless INCH
SHEET

1 of 1