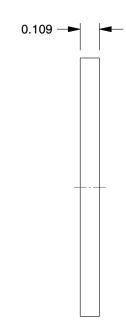

54FV77

USS Washer: For Screw Size 9/16 in, Steel, Class 10.9, Zinc Yellow, 0.625 in In Dia, Steel, 25 PK UNIT INCH SHEET

**USS Washer** 

1 of 1