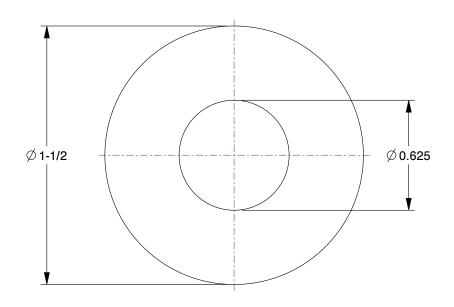

54FV77

USS Washer: For Screw Size 9/16 in, Steel, Class 10.9, Zinc Yellow, 0.625 in In Dia, Steel, 25 PK UNIT INCH SHEET

**USS Washer** 

1 of 1