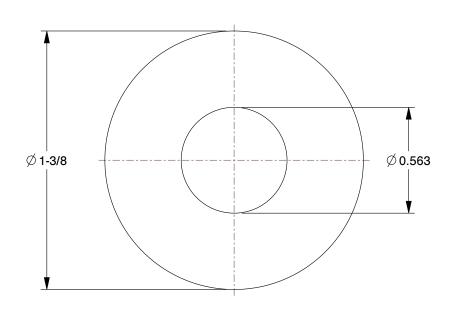

3.92

54FV76

COMPONENT

USS Washer: For Screw Size 1/2 in, Steel, Class 10.9, Zinc Yellow, 0.563 in In Dia, Steel, 50 PK

|   | UNIT   |
|---|--------|
|   | INCH   |
|   | SHEET  |
| , | 1 of 1 |

**USS Washer**