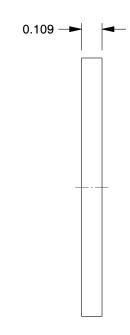

3.92

54FV76

COMPONENT

USS Washer: For Screw Size 1/2 in, Steel, Class 10.9, Zinc Yellow, 0.563 in In Dia, Steel, 50 PK

|   | UNIT   |
|---|--------|
|   | INCH   |
|   | SHEET  |
| , | 1 of 1 |

**USS Washer**