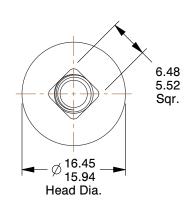

## **NOTES:**

1. HEAD TYPE: Round

2. MATERIAL: A2 Stainless Steel

3. FINISH: Unfinished 4 NECK TYPE: Square

4. NECK TYPE : Square 5. TENSILE STRENGTH (PSI) : 101,500

6. MEETS/EXCEEDS: DIN 603

100 Grainger Parkway, Lake Forest, Illinois 60045-5201 1-(800) GRAINGER, 1-(800) 472-4643, (847) 535-1000 www.grainger.com This file and any associated information and specifications are provided for reference and evaluation purposes only, and is subject to change without notice. Grainger makes no representations, warranties or guarantees as to the appropriateness, accuracy, completeness, or suitability for any purpose, of the file, information or specifications. You are solely responsible for the use of the file, information or specifications.

1.72

COMPONENT

54FT75

Carriage Bolt, Square, A2, SS, M6-1.00, PK50

MM SHEET

1 of 1

Carriage Bolt