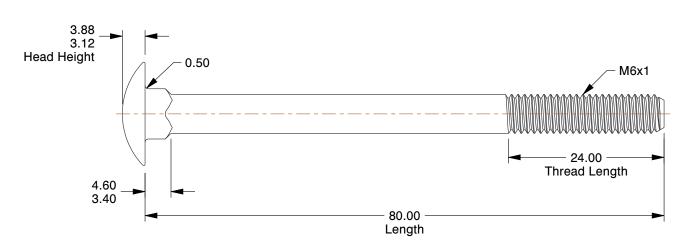

## **NOTES:**

1. HEAD TYPE: Round

2. MATERIAL: A2 Stainless Steel

3. FINISH: Unfinished 4 NECK TYPE: Square

4. NECK TYPE : Square 5. TENSILE STRENGTH (PSI) : 101,500

6. MEETS/EXCEEDS: DIN 603

100 Grainger Parkway, Lake Forest, Illinois 60045-5201 1-(800) GRAINGER, 1-(800) 472-4643, (847) 535-1000 www.grainger.com This file and any associated information and specifications are provided for reference and evaluation purposes only, and is subject to change without notice. Grainger makes no representations, warranties or guarantees as to the appropriateness, accuracy, completeness, or suitability for any purpose, of the file, information or specifications. You are solely responsible for the use of the file, information or specifications.

1.72

COMPONENT

54FT75

Carriage Bolt, Square, A2, SS, M6-1.00, PK50

MM SHEET

1 of 1

Carriage Bolt