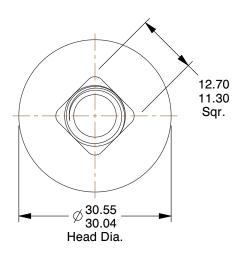

## **NOTES:**

1. HEAD TYPE: Round 2. MATERIAL: Class 4.6 Steel

3. FINISH: Zinc Plated

4. NECK TYPE : Square 5. TENSILE STRENGTH (PSI) : 58,000

6. MEETS/EXCEEDS: DIN 603

100 Grainger Parkway, Lake Forest, Illinois 60045-5201 1-(800) GRAINGER, 1-(800) 472-4643, (847) 535-1000 www.grainger.com

1.34

COMPONENT

Carriage Bolt

54FM07

Carriage Bolt, Class 4.6, M12-1.75, PK25

SHEET 1 of 1

UNIT

MM