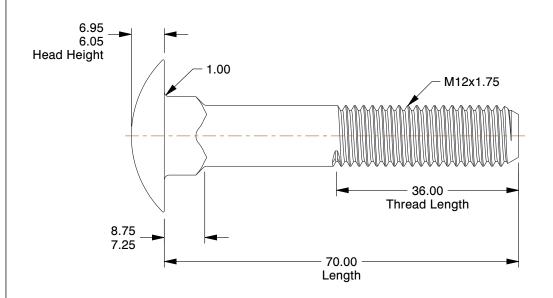

## **NOTES:**

1. HEAD TYPE: Round 2. MATERIAL: Class 4.6 Steel

3. FINISH: Zinc Plated

4. NECK TYPE : Square 5. TENSILE STRENGTH (PSI) : 58,000

6. MEETS/EXCEEDS: DIN 603

100 Grainger Parkway, Lake Forest, Illinois 60045-5201 1-(800) GRAINGER, 1-(800) 472-4643, (847) 535-1000 www.grainger.com

1.34

COMPONENT

Carriage Bolt

54FM07

Carriage Bolt, Class 4.6, M12-1.75, PK25

SHEET 1 of 1

UNIT

MM