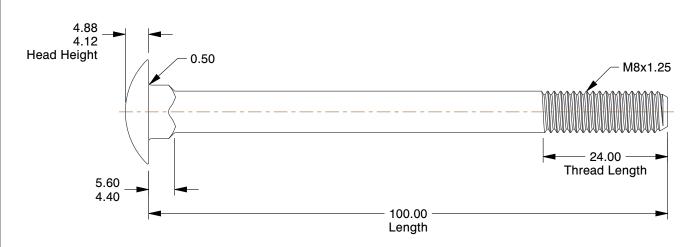

## **NOTES:**

1. HEAD TYPE : Round

2. MATERIAL : Class 4.6 Steel

3. FINISH: Zinc Plated
4. NECK TYPE: Square

4. NECK TYPE : Square 5. TENSILE STRENGTH (PSI) : 58,000

6. MEETS/EXCEEDS: DIN 603

100 Grainger Parkway, Lake Forest, Illinois 60045-5201 1-(800) GRAINGER, 1-(800) 472-4643, (847) 535-1000 www.grainger.com This file and any associated information and specifications are provided for reference and evaluation purposes only, and is subject to change without notice. Grainger makes no representations, warranties or guarantees as to the appropriateness, accuracy, completeness, or suitability for any purpose, of the file, information or specifications. You are solely responsible for the use of the file, information or specifications.

1.37

COMPONENT Carriage Bolt

54FL76

Carriage Bolt, Class 4.6, M8-1.25, PK50

MM
SHEET