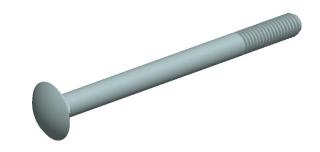

## **NOTES:**

1. HEAD TYPE : Round

2. MATERIAL : Class 4.6 Steel

3. FINISH: Zinc Plated
4. NECK TYPE: Square

4. NECK TYPE : Square 5. TENSILE STRENGTH (PSI) : 58,000

6. MEETS/EXCEEDS: DIN 603

100 Grainger Parkway, Lake Forest, Illinois 60045-5201 1-(800) GRAINGER, 1-(800) 472-4643, (847) 535-1000 www.grainger.com This file and any associated information and specifications are provided for reference and evaluation purposes only, and is subject to change without notice. Grainger makes no representations, warranties or guarantees as to the appropriateness, accuracy, completeness, or suitability for any purpose, of the file, information or specifications. You are solely responsible for the use of the file, information or specifications.

1.37

COMPONENT Carriage Bolt

54FL76

Carriage Bolt, Class 4.6, M8-1.25, PK50

MM
SHEET