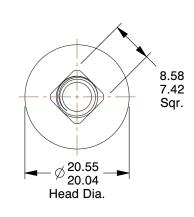

## **NOTES:**

1. HEAD TYPE : Round

2. MATERIAL : Class 4.6 Steel

3. FINISH: Zinc Plated
4. NECK TYPE: Square

4. NECK TYPE : Square 5. TENSILE STRENGTH (PSI) : 58,000

6. MEETS/EXCEEDS: DIN 603

100 Grainger Parkway, Lake Forest, Illinois 60045-5201 1-(800) GRAINGER, 1-(800) 472-4643, (847) 535-1000 www.grainger.com This file and any associated information and specifications are provided for reference and evaluation purposes only, and is subject to change without notice. Grainger makes no representations, warranties or guarantees as to the appropriateness, accuracy, completeness, or suitability for any purpose, of the file, information or specifications. You are solely responsible for the use of the file, information or specifications.

1.37

COMPONENT Carriage Bolt

54FL76

Carriage Bolt, Class 4.6, M8-1.25, PK50

MM
SHEET