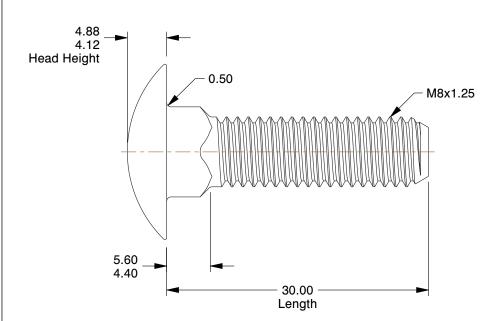

## NOTES:

1. HEAD TYPE: Round 2. MATERIAL : Class 4.6 Steel

3. FINISH: Zinc Plated

4. NECK TYPE : Square 5. TENSILE STRENGTH (PSI) : 58,000

6. MEETS/EXCEEDS: DIN 603

|       | ATA | CED |
|-------|-----|-----|
| GK    | AIN | CHR |
| 11111 |     |     |