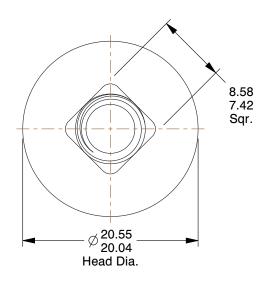

## NOTES:

1. HEAD TYPE: Round 2. MATERIAL : Class 4.6 Steel

3. FINISH: Zinc Plated

4. NECK TYPE : Square 5. TENSILE STRENGTH (PSI) : 58,000

6. MEETS/EXCEEDS: DIN 603

|       | ATA | CED |
|-------|-----|-----|
| GK    | AIN | CHR |
| 11111 |     |     |