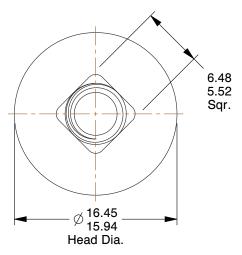

## **NOTES:**

1. HEAD TYPE : Round 2. MATERIAL : Class 4.6 Steel

3. FINISH: Zinc Plated 4. NECK TYPE: Square

4. NECK TYPE : Square 5. TENSILE STRENGTH (PSI) : 58,000

6. MEETS/EXCEEDS: DIN 603

| CDI |     |               |     |
|-----|-----|---------------|-----|
| GRA | AIN | [6] :         | No. |
|     |     | A1 17 A1 A1 A | 7   |