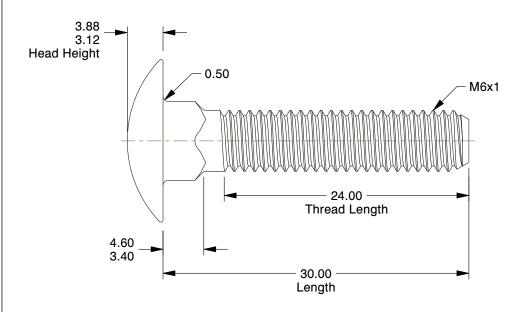

## **NOTES:**

1. HEAD TYPE : Round 2. MATERIAL : Class 4.6 Steel

3. FINISH: Zinc Plated 4. NECK TYPE: Square

4. NECK TYPE : Square 5. TENSILE STRENGTH (PSI) : 58,000

6. MEETS/EXCEEDS: DIN 603

| CDI |     |               |     |
|-----|-----|---------------|-----|
| GRA | AIN | [6] :         | No. |
|     |     | A1 17 A1 A1 A | 7   |