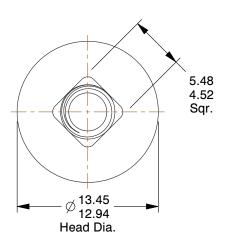

## **NOTES:**

1. HEAD TYPE : Round 2. MATERIAL : Class 4.6 Steel

3. FINISH: Zinc Plated 4. NECK TYPE: Square

5. TENSILE STRENGTH (PSI): 58,000

6. MEETS/EXCEEDS: DIN 603

| GRA | IN | GE | R |
|-----|----|----|---|
|     |    |    |   |