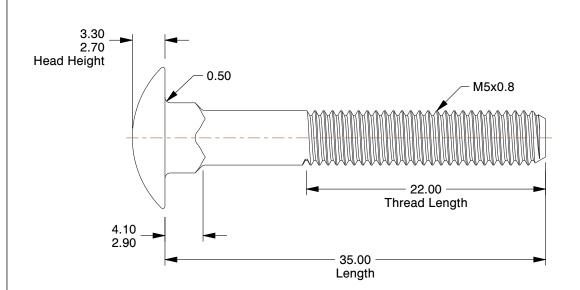

## **NOTES:**

1. HEAD TYPE : Round 2. MATERIAL : Class 4.6 Steel

3. FINISH: Zinc Plated 4. NECK TYPE: Square

5. TENSILE STRENGTH (PSI): 58,000

6. MEETS/EXCEEDS: DIN 603

| GRA | IN | GE | R |
|-----|----|----|---|
|     |    |    |   |