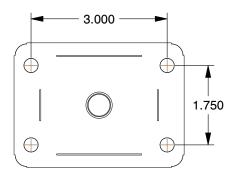

## **MOUNTING HOLE DETAILS**

9. MOUNTING BOLT DIA.: 5/16" 10. FRAME FINISH: Zinc Plated 11. CASTER MAX TEMP: 180°F

12. CASTER MIN TEMP : -20°F

100 Grainger Parkway, Lake Forest, Illinois 60045-5201 1-(800) GRAINGER, 1-(800) 472-4643, (847) 535-1000 www.grainger.com This file and any associated information and specifications are provided for reference and evaluation purposes only, and is subject to change without notice. Grainger makes no representations, warranties or guarantees as to the appropriateness, accuracy, completeness, or suitability for any purpose, of the file, information or specifications. You are solely responsible for the use of the file, information or specifications.