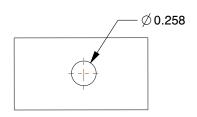

## **MOUNTING HOLE DETAILS**

9. MOUNTING BOLT DIA.: 5/16" 10. FRAME FINISH: Zinc Plated 11. CASTER MAX TEMP: 180°F

12. CASTER MIN TEMP : -20°F

100 Grainger Parkway, Lake Forest, Illinois 60045-5201 1-(800) GRAINGER, 1-(800) 472-4643, (847) 535-1000 www.grainger.com This file and any associated information and specifications are provided for reference and evaluation purposes only, and is subject to change without notice. Grainger makes no representations, warranties or guarantees as to the appropriateness, accuracy, completeness, or suitability for any purpose, of the file, information or specifications. You are solely responsible for the use of the file, information or specifications.