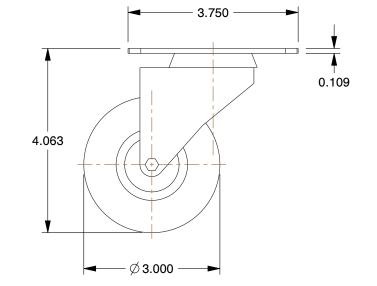

## **NOTES:**

1. CASTER SUB-TYPE : Swivel

2. CASTER LOAD RATING RANGE: Light-Duty

3. LOAD RATING: 176 lb.

4. CASTER WHEEL MATERIAL : Polyolefin

5. CASTER CORE MATERIAL : Polypropylene

6. WHEEL COLOR: Black

7. CASTER WHEEL BEARINGS : Delrin 8. CASTER FRAME MATERIAL : Steel

9. MOUNTING BOLT DIA.: 5/16" 10. FRAME FINISH: Zinc Plated 11. CASTER MAX TEMP: 180°F

12. CASTER MIN TEMP : -20°F

100 Grainger Parkway, Lake Forest, Illinois 60045-5201 1-(800) GRAINGER, 1-(800) 472-4643, (847) 535-1000 www.grainger.com This file and any associated information and specifications are provided for reference and evaluation purposes only, and is subject to change without notice. Grainger makes no representations, warranties or guarantees as to the appropriateness, accuracy, completeness, or suitability for any purpose, of the file, information or specifications. You are solely responsible for the use of the file, information or specifications.

0.47

COMPONENT

Plate Caster

4X694

Swivl Plt Castr, Polyolfin, 3 in., 176 lb, D

INCH SHEET

UNIT

1 of 1