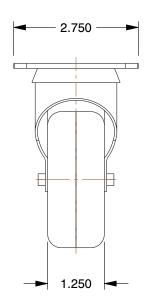

## **MOUNTING HOLE DETAILS**

## **NOTES:**

1. CASTER SUB-TYPE : Swivel

2. CASTER LOAD RATING RANGE: Light-Duty

3. LOAD RATING: 176 lb.

4. CASTER WHEEL MATERIAL : Polyolefin

5. CASTER CORE MATERIAL : Polypropylene

6. WHEEL COLOR: Black

7. CASTER WHEEL BEARINGS : Delrin 8. CASTER FRAME MATERIAL : Steel

9. MOUNTING BOLT DIA.: 5/16" 10. FRAME FINISH: Zinc Plated 11. CASTER MAX TEMP: 180°F

12. CASTER MIN TEMP : -20°F

100 Grainger Parkway, Lake Forest, Illinois 60045-5201 1-(800) GRAINGER, 1-(800) 472-4643, (847) 535-1000 www.grainger.com This file and any associated information and specifications are provided for reference and evaluation purposes only, and is subject to change without notice. Grainger makes no representations, warranties or guarantees as to the appropriateness, accuracy, completeness, or suitability for any purpose, of the file, information or specifications. You are solely responsible for the use of the file, information or specifications.