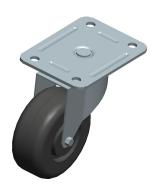

## **NOTES:**

1. CASTER SUB-TYPE : Swivel

2. CASTER LOAD RATING RANGE: Light-Duty

3. LOAD RATING: 176 lb.

4. CASTER WHEEL MATERIAL : Polyolefin

5. CASTER CORE MATERIAL : Polypropylene

6. WHEEL COLOR: Black

7. CASTER WHEEL BEARINGS : Delrin 8. CASTER FRAME MATERIAL : Steel

9. MOUNTING BOLT DIA.: 5/16" 10. FRAME FINISH: Zinc Plated 11. CASTER MAX TEMP: 180°F

12. CASTER MIN TEMP : -20°F

100 Grainger Parkway, Lake Forest, Illinois 60045-5201 1-(800) GRAINGER, 1-(800) 472-4643, (847) 535-1000 www.grainger.com This file and any associated information and specifications are provided for reference and evaluation purposes only, and is subject to change without notice. Grainger makes no representations, warranties or guarantees as to the appropriateness, accuracy, completeness, or suitability for any purpose, of the file, information or specifications. You are solely responsible for the use of the file, information or specifications.

0.47

COMPONENT

Plate Caster

4X694

Swivl Plt Castr, Polyolfin, 3 in., 176 lb, D

INCH SHEET

UNIT

1 of 1