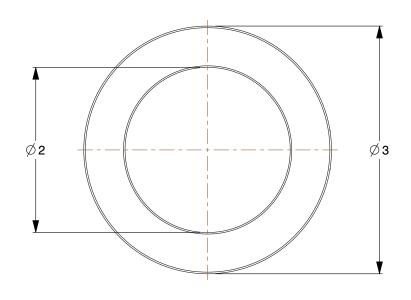

0.86

| COMPONENT | Shaft Collar |
|-----------|--------------|
| 4X232     |              |

Shaft Collar: Inch, 1 Piece Set Screw, Plain Bore, 2 in Bore Dia., Zinc Plated Steel

| Shaft Collar            | •      |
|-------------------------|--------|
|                         | UNIT   |
| crew, Plain<br>ed Steel | INCH   |
|                         | SHEET  |
|                         | 1 of 1 |