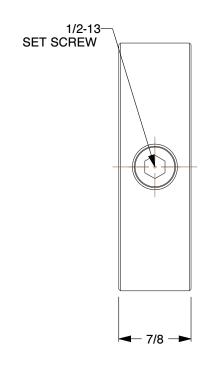

0.86

| COMPONENT | Shaft Collar |
|-----------|--------------|
| 4X232     |              |

Shaft Collar: Inch, 1 Piece Set Screw, Plain Bore, 2 in Bore Dia., Zinc Plated Steel

| Shaft Collar            | •      |
|-------------------------|--------|
|                         | UNIT   |
| crew, Plain<br>ed Steel | INCH   |
|                         | SHEET  |
|                         | 1 of 1 |