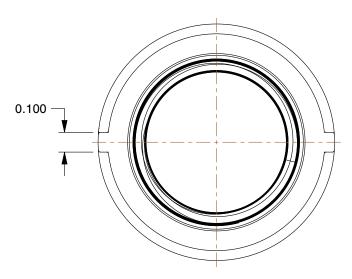

## **4WJU7**

Round Cap: Malleable Iron, 1/2 in Pipe Size, Female NPT, Class 150 INCH
SHEET

1 of 1