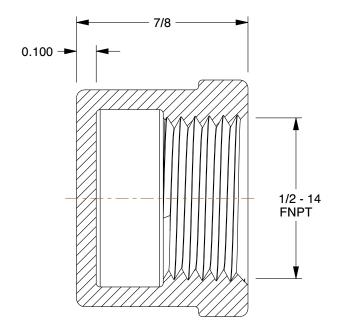

## **4WJU7**

Round Cap: Malleable Iron, 1/2 in Pipe Size, Female NPT, Class 150 INCH
SHEET

1 of 1