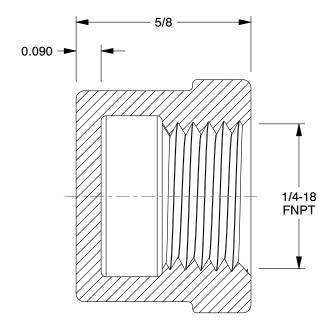

COMPONENT

Round Cap

## **4WJU5**

Round Cap: Malleable Iron, 1/4 in Pipe Size, Female NPT, Class 150

UNIT INCH SHEET

1 of 1