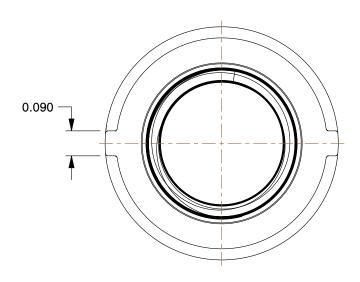

COMPONENT

Round Cap

## **4WJU5**

Round Cap: Malleable Iron, 1/4 in Pipe Size, Female NPT, Class 150

UNIT INCH SHEET

1 of 1