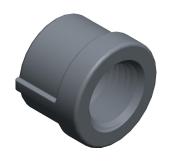

COMPONENT

Round Cap

## **4WJU5**

Round Cap: Malleable Iron, 1/4 in Pipe Size, Female NPT, Class 150

UNIT INCH SHEET

1 of 1