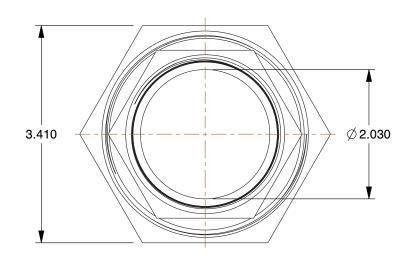

0.55

COMPONENT

**4WJT9** 

Union: Malleable Iron, 2 in x 2 in Fitting Pipe Size, Female NPT x Female NPT, Class 150

UNIT INCH

Union

SHEET

1 of 1