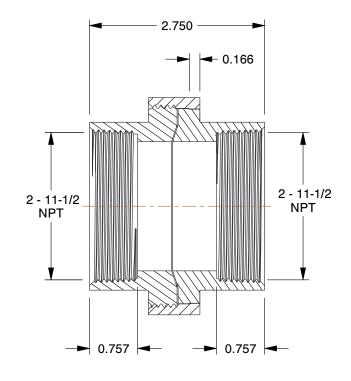

0.55

COMPONENT

**4WJT9** 

Union: Malleable Iron, 2 in x 2 in Fitting Pipe Size, Female NPT x Female NPT, Class 150

UNIT INCH

Union

SHEET

1 of 1