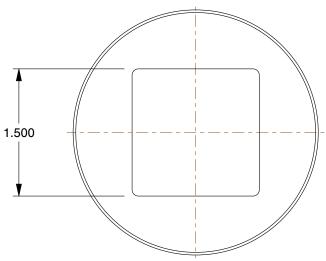

0.88

COMPONENT

Square Head Plug

**4WJJ2** 

Square Head Plug: Malleable Iron, 2 1/2 in Fitting Pipe Size, Male NPT, Class 150

INCH
SHEET

1 of 1