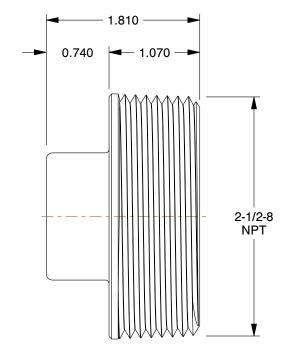

0.88

COMPONENT

Square Head Plug

**4WJJ2** 

Square Head Plug: Malleable Iron, 2 1/2 in Fitting Pipe Size, Male NPT, Class 150

INCH
SHEET

1 of 1