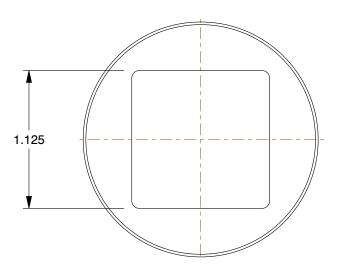

1.28

COMPONENT

Square Head Plug

**4WJH9** 

Square Head Plug: Malleable Iron, 1 1/2 in Fitting Pipe Size, Male NPT, Class 150

INCH
SHEET

1 of 1