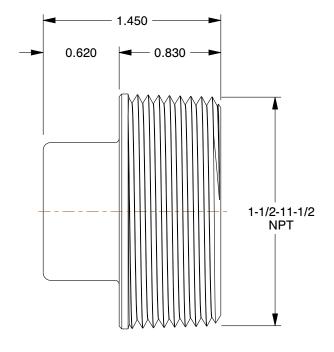

1.28

COMPONENT

Square Head Plug

**4WJH9** 

Square Head Plug: Malleable Iron, 1 1/2 in Fitting Pipe Size, Male NPT, Class 150

INCH
SHEET

1 of 1