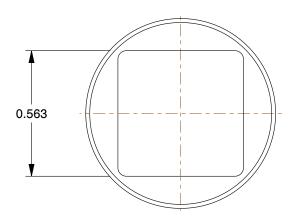

2.32

COMPONENT

Square Head Plug

4WJH5

Square Head Plug: Malleable Iron, 1/2 in Pipe Size, Male NPT, Class 150 INCH
SHEET

1 of 1