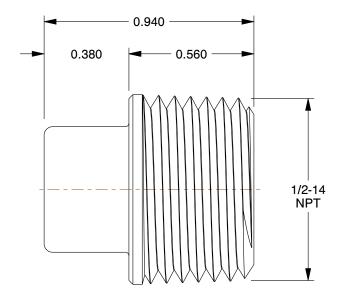

2.32

COMPONENT

Square Head Plug

4WJH5

Square Head Plug: Malleable Iron, 1/2 in Pipe Size, Male NPT, Class 150 INCH
SHEET

1 of 1