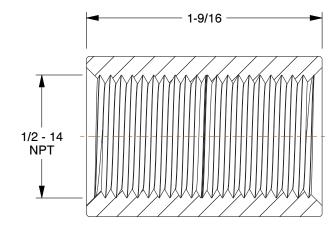

1.57

COMPONENT

Straight Tapped Merchant Coupling

4WJE7

Straight Tapped Merchant Coupling: Steel, 1/2 in x 1/2 in Pipe Size, Female NPT x

Female NPT

INCH

\_\_\_\_