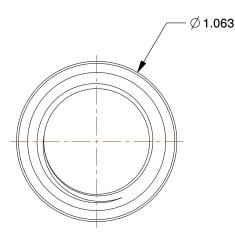

1.57

COMPONENT

Straight Tapped Merchant Coupling

4WJE7

Straight Tapped Merchant Coupling: Steel, 1/2 in x 1/2 in Pipe Size, Female NPT x

Female NPT

INCH

\_\_\_\_