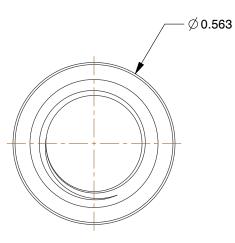

SCALE

COMPONENT

Straight Tapped Merchant Coupling

4WJE4

INCH

SHEET

1 of 1

E 3.00 Straight Tapped Merchant Coupling: Steel, 1/8 in x 1/8 in Pipe Size, Female NPT x Female NPT