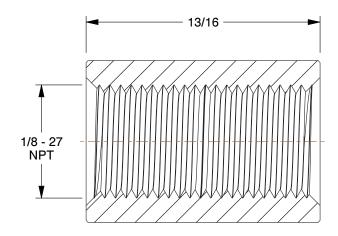

SCALE

COMPONENT

Straight Tapped Merchant Coupling

4WJE4

INCH

SHEET

1 of 1

E 3.00 Straight Tapped Merchant Coupling: Steel, 1/8 in x 1/8 in Pipe Size, Female NPT x Female NPT