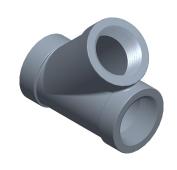

4WHU8

COMPONENT

Wye: Malleable Iron, 2 in x 2 in x 2 in Pipe Size, Female NPT x Female NPT x Female NPT

INCH
SHEET

1 of 1

Wye