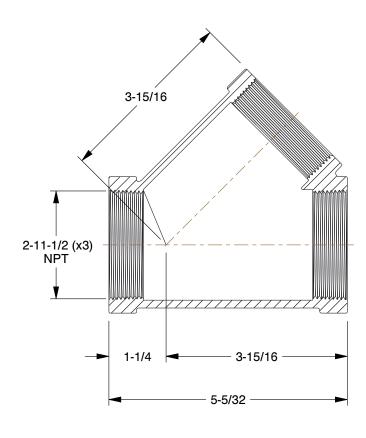

4WHU8

COMPONENT

Wye: Malleable Iron, 2 in x 2 in x 2 in Pipe Size, Female NPT x Female NPT x Female NPT

INCH
SHEET

1 of 1

Wye