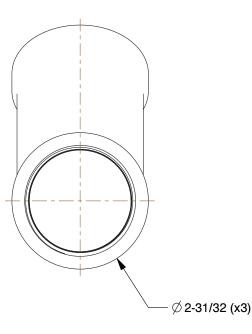

4WHU8

COMPONENT

Wye: Malleable Iron, 2 in x 2 in x 2 in Pipe Size, Female NPT x Female NPT x Female NPT

INCH
SHEET

1 of 1

Wye