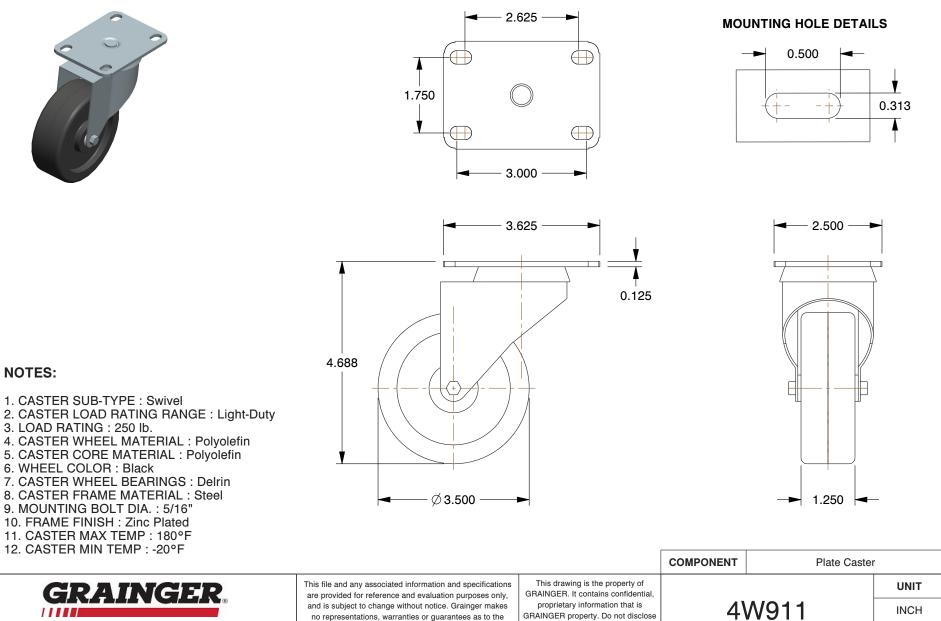

| the<br>pility<br>ons. | GRAINGER property. Do not disclose<br>to or duplicate for others except<br>as authorized by GRAINGER. |      | 4W911<br>Swvl Plate Caster, Poly, 3-1/2 in, 250 lb, C |
|-----------------------|-------------------------------------------------------------------------------------------------------|------|-------------------------------------------------------|
| ,                     | SCALE                                                                                                 | 0.45 | Swvl Plate Caster, Poly, 3-1/2 in, 250 lb, C          |
|                       | SCALE                                                                                                 | 0.45 |                                                       |