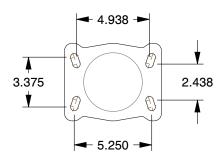

## MOUNTING HOLE DETAILS



## NOTES:

1. LOAD RATING: 3080 lb. 2. WHEEL COLOR: Tan 3. FRAME FINISH: Enamel

4. CASTER WHEEL BEARINGS: Enamel 5. CASTER FRAME MATERIAL: Steel 6. CASTER WHEEL SHAPE: Standard

7. CASTER CORE MATERIAL: Cast Iron

8. CASTER WHEEL/TREAD MATERIAL : Polyurethane

9. CASTER LOAD RATING RANGE: Heavy-Duty 10. CASTER SUB TYPE: Kingpinless Swivel







100 Grainger Parkway, Lake Forest, Illinois 60045-5201 1-(800) GRAINGER, 1-(800) 472-4643, (847) 535-1000 www.grainger.com This file and any associated information and specifications are provided for reference and evaluation purposes only, and is subject to change without notice. Grainger makes no representations, warranties or guarantees as to the appropriateness, accuracy, completeness, or suitability for any purpos