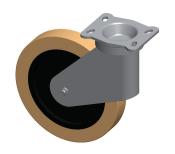

## NOTES:

1. LOAD RATING: 3080 lb. 2. WHEEL COLOR: Tan 3. FRAME FINISH: Enamel

4. CASTER WHEEL BEARINGS: Enamel 5. CASTER FRAME MATERIAL: Steel 6. CASTER WHEEL SHAPE: Standard

7. CASTER CORE MATERIAL: Cast Iron

8. CASTER WHEEL/TREAD MATERIAL : Polyurethane

9. CASTER LOAD RATING RANGE: Heavy-Duty 10. CASTER SUB TYPE: Kingpinless Swivel

100 Grainger Parkway, Lake Forest, Illinois 60045-5201 1-(800) GRAINGER, 1-(800) 472-4643, (847) 535-1000 www.grainger.com This file and any associated information and specifications are provided for reference and evaluation purposes only, and is subject to change without notice. Grainger makes no representations, warranties or guarantees as to the appropriateness, accuracy, completeness, or suitability for any purpose, of the file, information or specifications. You are solely responsible for the use of the file, information or specifications.

 COMPONENT
 Plate Caster

 4W697
 INCH

 SHEET
 SHEET

 1 of 1