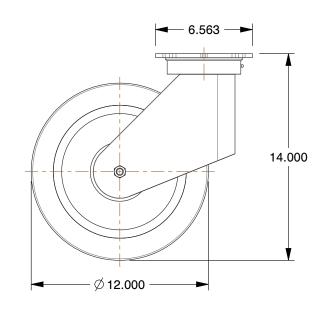

## NOTES:

1. LOAD RATING: 3080 lb. 2. WHEEL COLOR: Tan 3. FRAME FINISH: Enamel

4. CASTER WHEEL BEARINGS: Enamel 5. CASTER FRAME MATERIAL: Steel 6. CASTER WHEEL SHAPE: Standard

7. CASTER CORE MATERIAL: Cast Iron

8. CASTER WHEEL/TREAD MATERIAL : Polyurethane

9. CASTER LOAD RATING RANGE: Heavy-Duty 10. CASTER SUB TYPE: Kingpinless Swivel

100 Grainger Parkway, Lake Forest, Illinois 60045-5201 1-(800) GRAINGER, 1-(800) 472-4643, (847) 535-1000 www.grainger.com This file and any associated information and specifications are provided for reference and evaluation purposes only, and is subject to change without notice. Grainger makes no representations, warranties or guarantees as to the appropriateness, accuracy, completeness, or suitability for any purpose, of the file, information or specifications. You are solely responsible for the use of the file, information or specifications.

 COMPONENT
 Plate Caster

 4W697
 INCH

 SHEET
 SHEET

 1 of 1