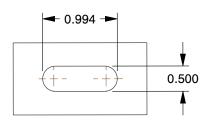

## MOUNTING HOLE DETAILS



## NOTES:

1. LOAD RATING: 3080 lb. 2. WHEEL COLOR: Tan 3. FRAME FINISH: Enamel

4. CASTER WHEEL BEARINGS: Enamel 5. CASTER FRAME MATERIAL: Steel 6. CASTER WHEEL SHAPE: Standard

7. CASTER CORE MATERIAL: Cast Iron

8. CASTER WHEEL/TREAD MATERIAL : Polyurethane

9. CASTER LOAD RATING RANGE: Heavy-Duty 10. CASTER SUB TYPE: Kingpinless Swivel







100 Grainger Parkway, Lake Forest, Illinois 60045-5201 1-(800) GRAINGER, 1-(800) 472-4643, (847) 535-1000 www.grainger.com This file and any associated information and specifications are provided for reference and evaluation purposes only, and is subject to change without notice. Grainger makes no representations, warranties or guarantees as to the appropriateness, accuracy, completeness, or suitability for any purpose, of the file, information