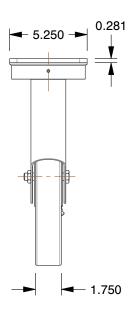

## MOUNTING HOLE DETAILS



## NOTES:

1. LOAD RATING: 3080 lb. 2. WHEEL COLOR: Tan 3. FRAME FINISH: Enamel

4. CASTER WHEEL BEARINGS: Enamel 5. CASTER FRAME MATERIAL: Steel 6. CASTER WHEEL SHAPE: Standard

7. CASTER CORE MATERIAL: Cast Iron

8. CASTER WHEEL/TREAD MATERIAL : Polyurethane

9. CASTER LOAD RATING RANGE: Heavy-Duty 10. CASTER SUB TYPE: Kingpinless Swivel







100 Grainger Parkway, Lake Forest, Illinois 60045-5201 1-(800) GRAINGER, 1-(800) 472-4643, (847) 535-1000 www.grainger.com This file and any associated information and specifications are provided for reference and evaluation purposes only, and is subject to change without notice. Grainger makes no representations, warranties or guarantees as to the appropriateness, accuracy, completeness, or suitability for any purpose, of the file, information or specifications. You are solely responsible for the use of the file, information or specifications.

This drawing is the property of GRAINGER. It contains confidential, proprietary information that is GRAINGER property. Do not disclose to or duplicate for others except as authorized by GRAINGER.

0.15

SCALE

 COMPONENT
 Plate Caster

 4W697