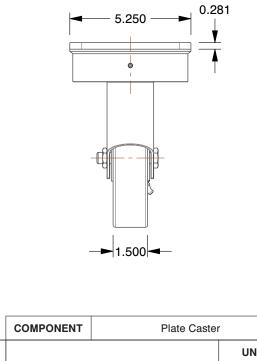

## MOUNTING HOLE DETAILS

## NOTES:

1. LOAD RATING : 1600 lb.

- 2. WHEEL COLOR : Tan
- 3. FRAME FINISH : Enamel
- 4. CASTER WHEEL BEARINGS : Enamel
- 5. CASTER FRAME MATERIAL : Steel
- 6. CASTER WHEEL SHAPE : Standard
- 7. CASTER CORE MATERIAL : Cast Iron
- 8. CASTER WHEEL/TREAD MATERIAL : Polyurethane 9. CASTER LOAD RATING RANGE : Medium-Duty 10. CASTER SUB TYPE : Kingpinless Swivel

|                                                                                                                                                     |                                                                                                                                                                                                                                                                                                                                       |                                                                                                                                                                                                                    |      | COMPONENT                                     | Plate Caste | r      |
|-----------------------------------------------------------------------------------------------------------------------------------------------------|---------------------------------------------------------------------------------------------------------------------------------------------------------------------------------------------------------------------------------------------------------------------------------------------------------------------------------------|--------------------------------------------------------------------------------------------------------------------------------------------------------------------------------------------------------------------|------|-----------------------------------------------|-------------|--------|
| <b>GRAINGER</b><br>100 Grainger Parkway, Lake Forest, Illinois 60045-5201<br>1-(800) GRAINGER, 1-(800) 472-4643, (847) 535-1000<br>www.grainger.com | This file and any associated information and specifications<br>are provided for reference and evaluation purposes only,                                                                                                                                                                                                               | This drawing is the property of<br>GRAINGER. It contains confidential,<br>proprietary information that is<br>GRAINGER property. Do not disclose<br>to or duplicate for others except<br>as authorized by GRAINGER. |      | 4W676                                         |             | UNIT   |
|                                                                                                                                                     | and is subject to change without notice. Grainger makes<br>no representations, warranties or guarantees as to the<br>appropriateness, accuracy, completeness, or suitability<br>for any purpose, of the file, information or specifications.<br>You are solely responsible for the use of the file,<br>information or specifications. |                                                                                                                                                                                                                    |      |                                               |             | INCH   |
|                                                                                                                                                     |                                                                                                                                                                                                                                                                                                                                       |                                                                                                                                                                                                                    |      |                                               | SHEET       |        |
|                                                                                                                                                     |                                                                                                                                                                                                                                                                                                                                       | SCALE                                                                                                                                                                                                              | 0.24 | Kngpls Plt Cstr, Swvl, Poly, 6 in, 1600 lb, A |             | 1 of 1 |