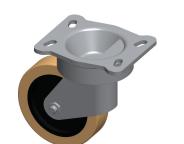

## NOTES:

1. LOAD RATING : 1600 lb.

- 2. WHEEL COLOR : Tan
- 3. FRAME FINISH : Enamel
- 4. CASTER WHEEL BEARINGS : Enamel
- 5. CASTER FRAME MATERIAL : Steel
- 6. CASTER WHEEL SHAPE : Standard
- 7. CASTER CORE MATERIAL : Cast Iron
- 8. CASTER WHEEL/TREAD MATERIAL : Polyurethane 9. CASTER LOAD RATING RANGE : Medium-Duty 10. CASTER SUB TYPE : Kingpinless Swivel