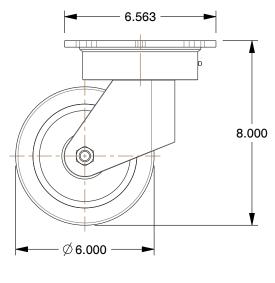

## NOTES:

1. LOAD RATING : 1600 lb.

- 2. WHEEL COLOR : Tan
- 3. FRAME FINISH : Enamel
- 4. CASTER WHEEL BEARINGS : Enamel
- 5. CASTER FRAME MATERIAL : Steel
- 6. CASTER WHEEL SHAPE : Standard
- 7. CASTER CORE MATERIAL : Cast Iron
- 8. CASTER WHEEL/TREAD MATERIAL : Polyurethane 9. CASTER LOAD RATING RANGE : Medium-Duty 10. CASTER SUB TYPE : Kingpinless Swivel