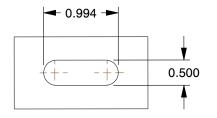

## MOUNTING HOLE DETAILS







## NOTES:

1. LOAD RATING : 1600 lb.

- 2. WHEEL COLOR : Tan
- 3. FRAME FINISH : Enamel
- 4. CASTER WHEEL BEARINGS : Enamel
- 5. CASTER FRAME MATERIAL : Steel
- 6. CASTER WHEEL SHAPE : Standard
- 7. CASTER CORE MATERIAL : Cast Iron
- 8. CASTER WHEEL/TREAD MATERIAL : Polyurethane 9. CASTER LOAD RATING RANGE : Medium-Duty 10. CASTER SUB TYPE : Kingpinless Swivel

|                                                                                                                                                     |