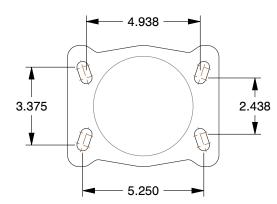

## MOUNTING HOLE DETAILS







## NOTES:

1. LOAD RATING : 1600 lb.

- 2. WHEEL COLOR : Tan
- 3. FRAME FINISH : Enamel
- 4. CASTER WHEEL BEARINGS : Enamel
- 5. CASTER FRAME MATERIAL : Steel
- 6. CASTER WHEEL SHAPE : Standard
- 7. CASTER CORE MATERIAL : Cast Iron
- 8. CASTER WHEEL/TREAD MATERIAL : Polyurethane 9. CASTER LOAD RATING RANGE : Medium-Duty 10. CASTER SUB TYPE : Kingpinless Swivel

|                                                                                                                                                     |