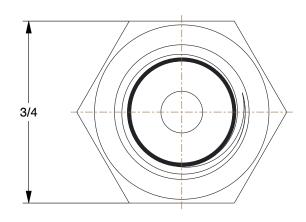

## 4VRY2

Hydraulic Hose Adapter: 1/4 in x 1/4 in Fitting Size, Female x Male, NPTF x ORB, Rigid, Straight INCH
SHEET

1 of 1