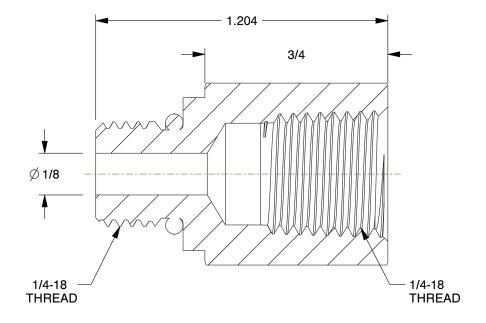

## 4VRY2

Hydraulic Hose Adapter: 1/4 in x 1/4 in Fitting Size, Female x Male, NPTF x ORB, Rigid, Straight INCH
SHEET

1 of 1