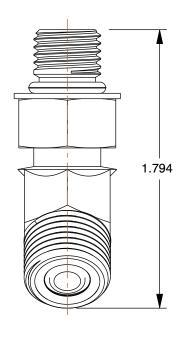

1.38

COMPONENT

Hydraulic Hose Adapter

## 4VRT9

Hydraulic Hose Adapter: 1/4 in x 1/4 in Fitting Size, Male x Male, ORS x ORB, Rigid, 45 Degree Elbow INCH
SHEET

1 of 1