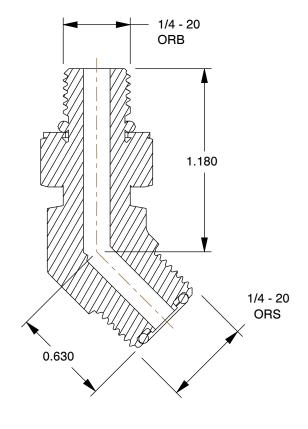

1.38

COMPONENT

Hydraulic Hose Adapter

## 4VRT9

Hydraulic Hose Adapter: 1/4 in x 1/4 in Fitting Size, Male x Male, ORS x ORB, Rigid, 45 Degree Elbow INCH
SHEET

1 of 1