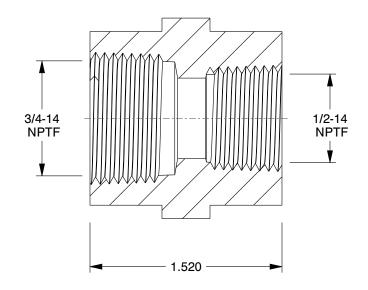

## 4VPT2

Hydraulic Hose Adapter: 3/4 in x 1/2 in Fitting Size, Female x Female, NPTF x NPTF, Rigid, Straight INCH
SHEET

1 of 1