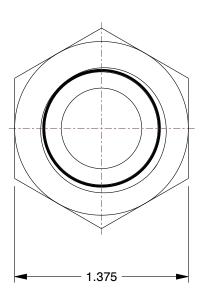

## 4VPT2

Hydraulic Hose Adapter: 3/4 in x 1/2 in Fitting Size, Female x Female, NPTF x NPTF, Rigid, Straight INCH
SHEET

1 of 1