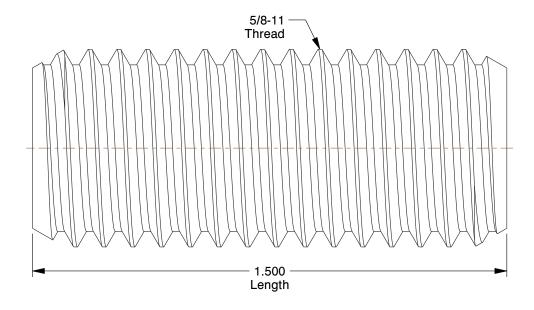

## NOTES:

1. MATERIAL: Low Carbon Steel

2. FINISH: Plain

3. FASTENER THREAD TYPE: UNC

4. THREAD CLASS: 1A

100 Grainger Parkway, Lake Forest, Illinois 60045-5201 1-(800) GRAINGER, 1-(800) 472-4643, (847) 535-1000 www.grainger.com This file and any associated information and specifications are provided for reference and evaluation purposes only, and is subject to change without notice. Grainger makes no representations, warranties or guarantees as to the appropriateness, accuracy, completeness, or suitability for any purpose, of the file, information or specifications. You are solely responsible for the use of the file, information or specifications.

3.29

COMPONENT

Fully Threaded Stud

4UXE2

Threaded Stud, Plain, 5/8-11x1-1/2, PK25

INCH SHEET

UNIT

1 of 1