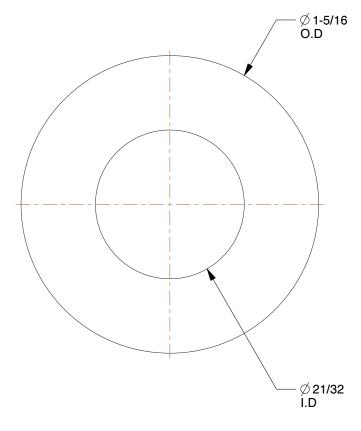

0.094±0.025
Thickness

## NOTES:

1. MATERIAL : Low Carbon Steel

2. FINISH: Zinc Plated 3. FITS BOLT SIZES: 5/8"

4. HARDNESS: B49

5. FOR USE WITH: Screws and Studs 6. WASHER STANDARD: ASME B18.22.1

100 Grainger Parkway, Lake Forest, Illinois 60045-5201 1-(800) GRAINGER, 1-(800) 472-4643, (847) 535-1000 www.grainger.com This file and any associated information and specifications are provided for reference and evaluation purposes only, and is subject to change without notice. Grainger makes no representations, warranties or guarantees as to the appropriateness, accuracy, completeness, or suitability for any purpose, of the file, information or specifications. You are solely responsible for the use of the file, information or specifications.

2.36

COMPONENT SAE Washer

4RVU5

Washer, 5/8" Bolt, St, 1-5/16" OD, PK1800

INCH
SHEET

1 of 1