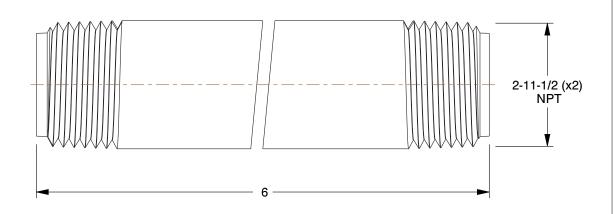

## 4KWY6

Right and Left Hand Nipple: Black Anodized Steel, 2 in Nominal Pipe Size, 6 in Overall Lg, Welded INCH
SHEET

1 of 1