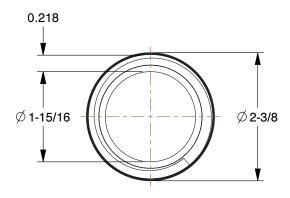

## 4KWY6

Right and Left Hand Nipple: Black Anodized Steel, 2 in Nominal Pipe Size, 6 in Overall Lg, Welded INCH
SHEET

1 of 1